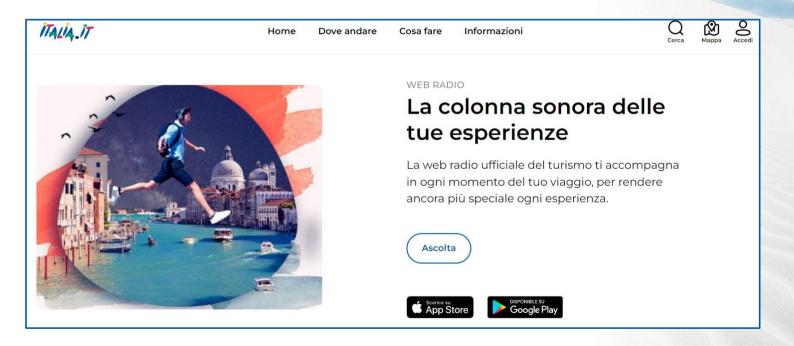

#### Web radio: the soundtrack to Italian tourism

An official web radio service for tourists to enjoy throughout their trips, making every experience even more special