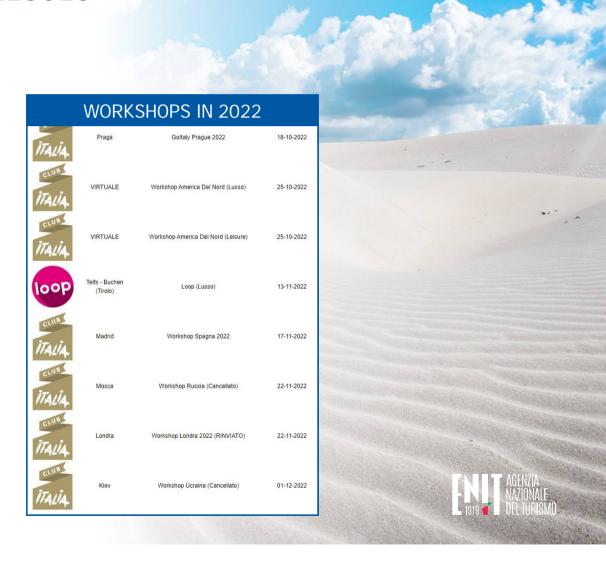

#### **Club Italia**

Tourism businesses and ENIT promote Italy worldwide, with special deals

|                           |               | FAIRS IN 2022                   |            |    |
|---------------------------|---------------|---------------------------------|------------|----|
| imex                      | USA           | Imex America 2022 (MICE)        | 11-10-2022 | ⊕( |
| IGTM                      | Italia        | IGTM                            | 17-10-2022 | ⊕( |
| ITB<br>ASIA               | Singapore     | ITB Asia 2022 (part. annullata) | 19-10-2022 | Q  |
| world<br>travel<br>market | Gran Bretagna | WTM 2022                        | 07-11-2022 | •  |
| <b>ibtm</b> WORLD         | Spagna        | IBTM World 2022 (MICE)          | 29-11-2022 | •  |
| 1LTM CANNES               | Francia       | ILTM Cannes 2022 (Lusso)        | 05-12-2022 | •  |